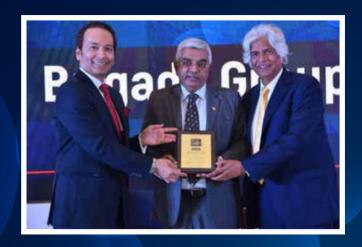

### STALWARTS OF THE WEST, GUJARAT

Mr SNEHAL SUTHAR AND Ms BHADRI SUTHAR Co-Founders, The Grid Architects

Mr HARSHAD MISTRY Founder - Principal Architect, HM Architects

Mr TARAL SHAH Managing Director, Shivalik Group