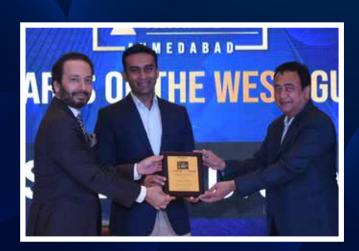

### STALWARTS OF THE WEST, GUJARAT

Mr SNEHAL SUTHAR AND Ms BHADRI SUTHAR Co-Founders, The Grid Architects

Mr HARSHAD MISTRY Founder - Principal Architect, HM Architects

Mr TARAL SHAH Managing Director, Shivalik Group