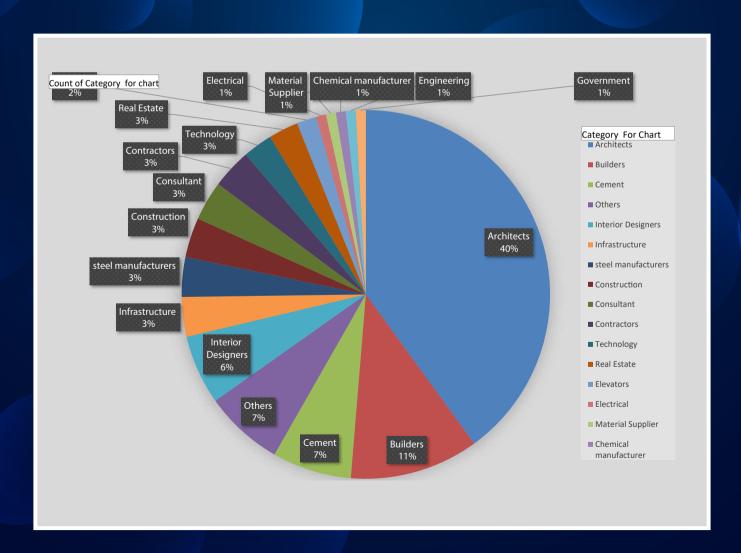

ttendee | Youtube Views |
|---------|----------|----------|---------------|
| 13      | 17       | 153      | 1100          |

### AHEMDABAD ATTENDEE PROFILE





### **CWDB BANGALORE**

| Winners | Speakers | Attendee | Youtube Views |
|---------|----------|----------|---------------|
| 16      | 14       | 142      | 948           |

### **BANGALORE ATTENDEE PROFILE**





### **CWDB NEW-DELHI**

| Winners | Speakers | Attendee | Youtube Views |
|---------|----------|----------|---------------|
| 15      | 14       | 116      | 853           |

### **NEW DELHI ATTENDEE PROFILE**





### **CWDB HYDERABAD**

| Winners | Speakers | Attendee | Youtube Views |
|---------|----------|----------|---------------|
| 15      | 15       | 150+     | 686           |

### HYDERABAD ATTENDEE PROFILE