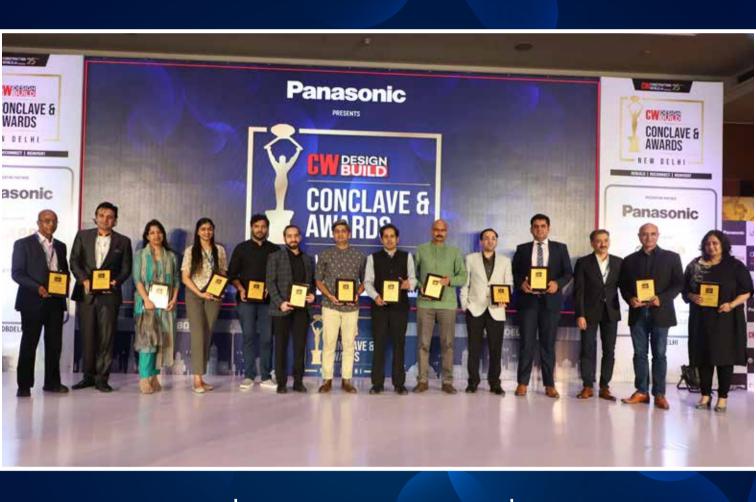

### STALWARTS OF THE WEST, GUJARAT

**Aarunya Architects** 

**Creative Studio** 

Groundwork Architecture

**HM Architects** 

**Jagrut& Partners** 

Savvy Infrastructures

**PSP Projects** 

The Grid Architects

**NEXTSTEP Architects** 

**Studionine Architects** 

**STUDIO 2+2** 

**Shivalik Group** 

**Shayona Consultants** 