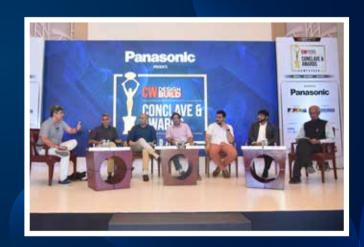

# RETHINKING ARCHITECTURAL METHODOLOGY

From (L-R) Mr. Jagrut Patel, Founding Principal, Jagrut & Partners,

Mr. Brijesh Bhatia, Principal, Groundwork Architecture,

Mr. Prashant Parmar, Principal Architect, Shayona Consultant,

Mr. Snehal Suthar, Co-Founder, The Grid Architects,

Ar. Tapan Shah, Principal Architect, Studionine Architects.

Mr Jignesh Patel, Principal Designer, Creative Studio and

Pravin Patel during a panel discussion