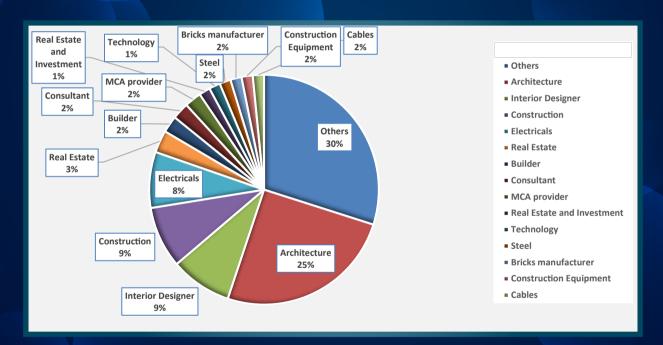

rganic performance

OHD





### **ON SITE BRANDING**















### **ON SITE BRANDING**

TATA STEEL

CHOOSE FROM THE WIDEST RANGE. CHOOSE THE BEST.









### **CWDB AHEMDABAD**

| Winners | Speakers | Attendee | Youtube Views |
|---------|----------|----------|---------------|
| 13      | 17       | 153      | 1100          |

### AHEMDABAD ATTENDEE PROFILE





### **CWDB BANGALORE**

| Winners | Speakers | Attendee | Youtube Views |
|---------|----------|----------|---------------|
| 16      | 14       | 142      | 948           |

### **BANGALORE ATTENDEE PROFILE**





### **CWDB NEW-DELHI**

| Winners | Speakers | Attendee | Youtube Views |
|---------|----------|----------|---------------|
| 15      | 14       | 116      | 853           |

### **NEW DELHI ATTENDEE PROFILE**





### **CWDB HYDERABAD**

| Winners | Speakers | Attendee | Youtube Views |
|---------|----------|----------|---------------|
| 15      | 15       | 150+     | 686           |

### HYDERABAD ATTENDEE PROFILE