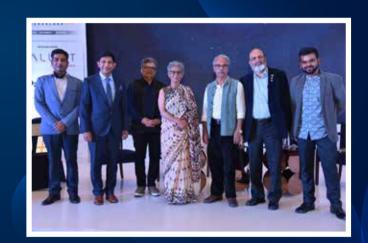

# RETHINKING ARCHITECTURAL METHODOLOGY

From (L-R) Mr. Jagrut Patel, Founding Principal, Jagrut & Partners,

Mr. Brijesh Bhatia, Principal, Groundwork Architecture,

Mr. Prashant Parmar, Principal Architect, Shayona Consultant,

Mr. Snehal Suthar, Co-Founder, The Grid Architects,

Ar. Tapan Shah, Principal Architect, Studionine Architects.

Mr Jignesh Patel, Principal Designer, Creative Studio and

Pravin Patel during a panel discussion