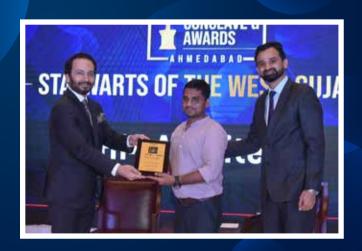

### STALWARTS OF THE WEST, GUJARAT

Mr SNEHAL SUTHAR AND Ms BHADRI SUTHAR Co-Founders, The Grid Architects

Mr HARSHAD MISTRY Founder - Principal Architect, HM Architects

Mr TARAL SHAH Managing Director, Shivalik Group