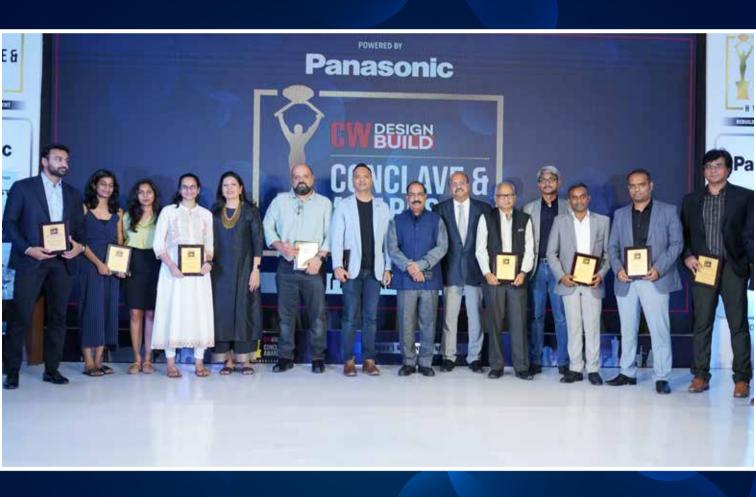

### STALWARTS OF THE SOUTH-EAST, HYDERABAD

Mr SURESH CHUKKAPALLI Chairman Emeritus, Phoenix Group

Mr P RAMAKRISHNA SHENOY
Principal Architect,
Arkade Sign Studio

Mr VARDHAN V
Director,
BSCPL Infrastructure

### STALWARTS OF THE SOUTH-EAST, HYDERABAD

Aparna Constructions
And Estates

F+S Designs

Rami Reddy Contructions

**Arkade Sign Studio** 

**FHD India Consultants** 

Ramky Estate & Farms

**BSCPL** Infrastructure

**Phoenix Group** 

**SEP Architects** 

**Designhauss** 

**Genesis Planners** 